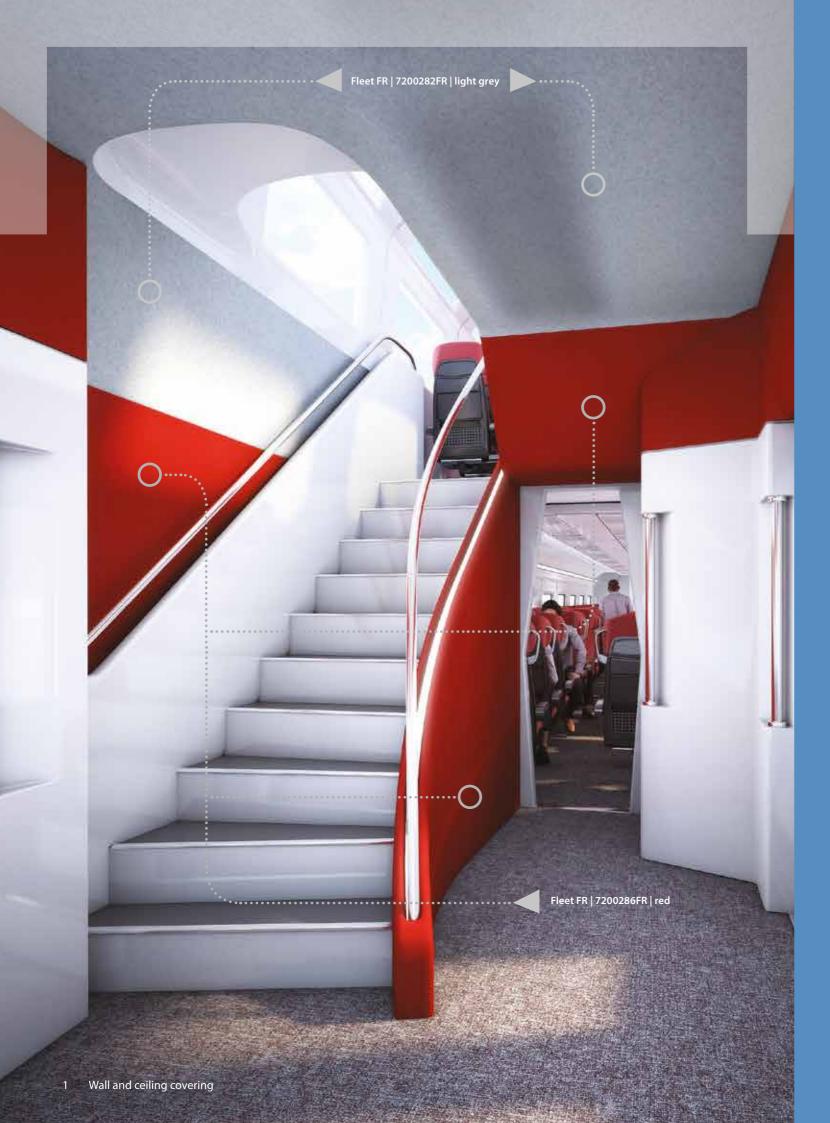

## WALL & CEILING COVERING

The robust, hard wearing properties of Fleet FR wall and ceiling covering, meets the demands of high traffic rail environments that require long lasting performance and ease of maintenance.

## Fleet FR | 7200282FR | light grey Fleet FR | 7200213FR | beige Wall and ceiling covering